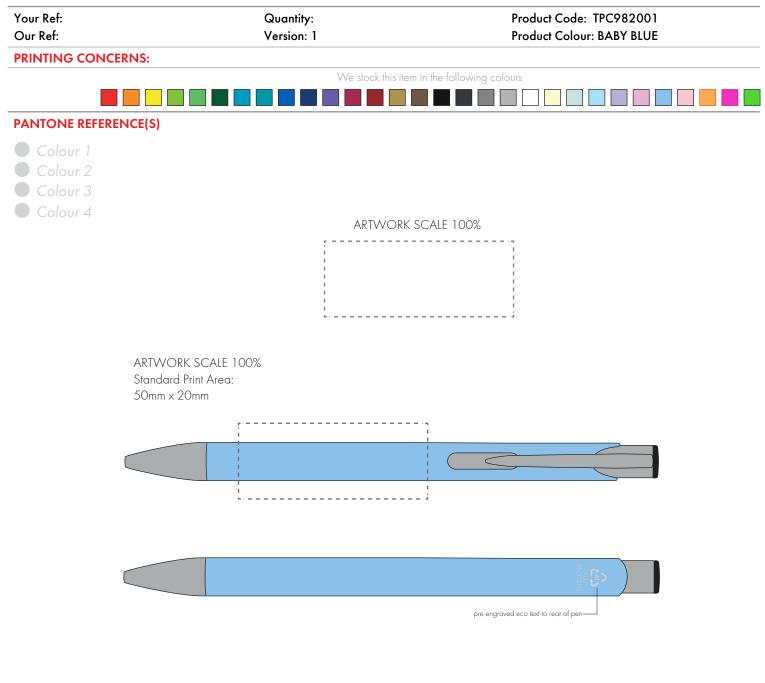

## The dashed line is to demonstrate print area and will not appear on your printed item